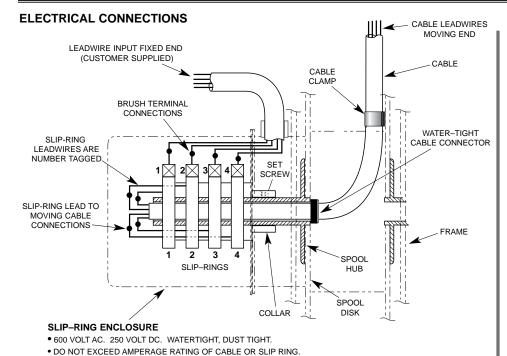

 Remove collector cover and connect individual supply conductors to collector terminals. See ELECTRICAL CONNECTIONS diagram, on back page.